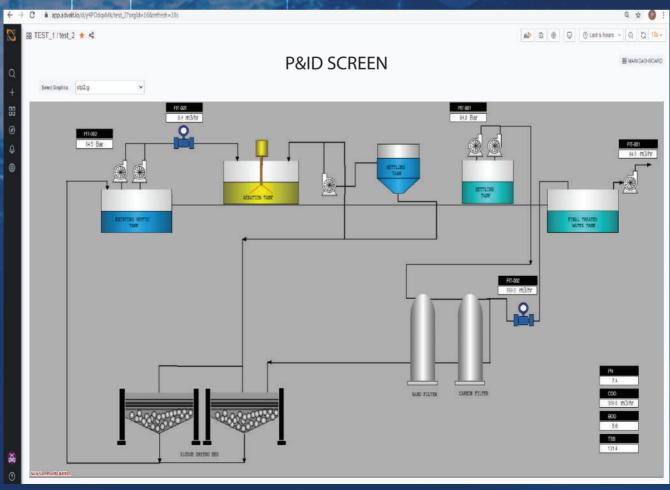

ng risks, proactively fixing defects and improving efficiency.

# IoT Solution: Cloud-enabled Monitoring for Water and Wastewater Management

Equipment that integrates the monitoring, control, data analysis, real-time video, mass data records, database exchange mechanism and cloud technology-based system, allows water conservation experts to easily construct various modes of control and management analysis.

From the water source to sewage treatment, reclaimed water and drinking water, Greencare provides system devices, intelligent terminals, redundancy controllers, various communication devices and cloud monitoring software



### IOT:

- Predictive maintenance methodologies
- Pump station management solution
- Sewage / reclaimed water treatment solution



# **Neer Vision Dashboard**







# **Get in Touch**

Green Care Engineering India Private Limited
No. 3, Maniam Mango Grove, 10th Cross Street,
Wood Creek County, Nandambakkam, Chennai 600016

**\( +91 9944527996**