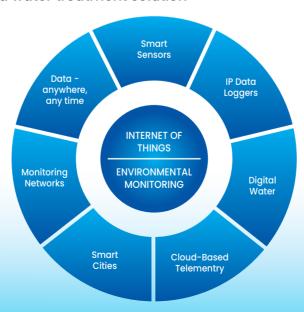

### Neer Vision 4.0

Neer Vision by Green Care Engineering is our new offering in the field of smart water management solutions.

We use the latest IOT(internet of things) for smart water management which mainly focuses on:

## Smart Water Management - Industry 4.0

GCE is entering a digital Era of Industry 4.0 - Industrial Internet of Things for building a Smart Water Management Plant.

All solutions leverage IoT gateways to stream field data to cloud services. The integrated cloud-enabled services such as remote management, big data analytics, machine learning, and business intelligence can provide benefits such as remote monitoring to enable exceptional management and advanced process control.