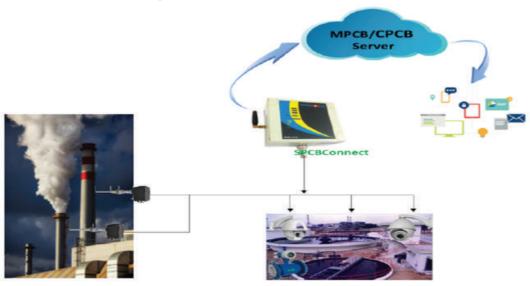

NeerVision SPCB Connect provides online data connectivity of any equipment like Smartphone, Tablet, Laptop, Desktop, etc., to the SPCB/CPCB cloud server (CEMS). The equipment can be of any make and model (Existing/New) and could be any of the followings:

- Stack Monitoring Sensors/Analyzers for Dust, TPM, Stack Flow, SoX/NoX etc.
- Effluent Monitoring Sensors/Analyzers for COD, BOD, TSS, pH, Cl, Cr & Flow etc.
- Monitoring & Reporting for ZLD Plants with Camera System and Effluent Flow.
- Air Quality Monitoring System.