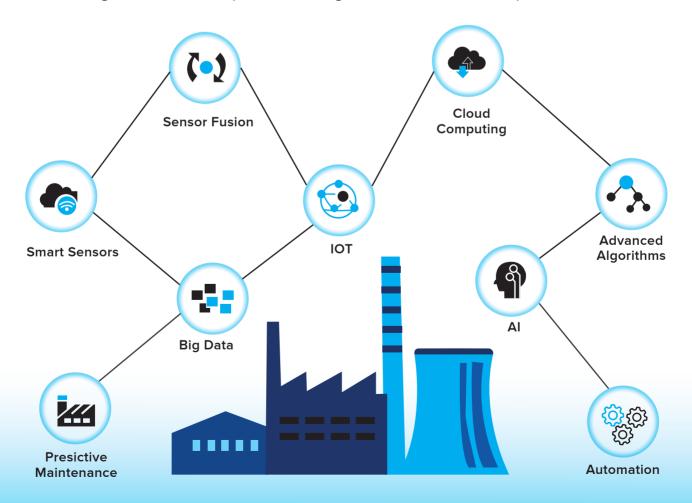

## Smart Water Management - Industry 4.0

GCE is entering a digital Era of Industry 4.0 - Industrial Internet of Things for building a Smart Water Management Plant.

All solutions leverage IoT gateways to stream field data to cloud services. The integrated cloud-enabled services such as remote management, big data analytics, machine learning, and business intelligence can provide benefits such as remote monitoring to enable exceptional management and advanced process control.

### IOT:

- Predictive maintenance methodologies
- Pump station management solution
- Sewage / reclaimed water treatment solution