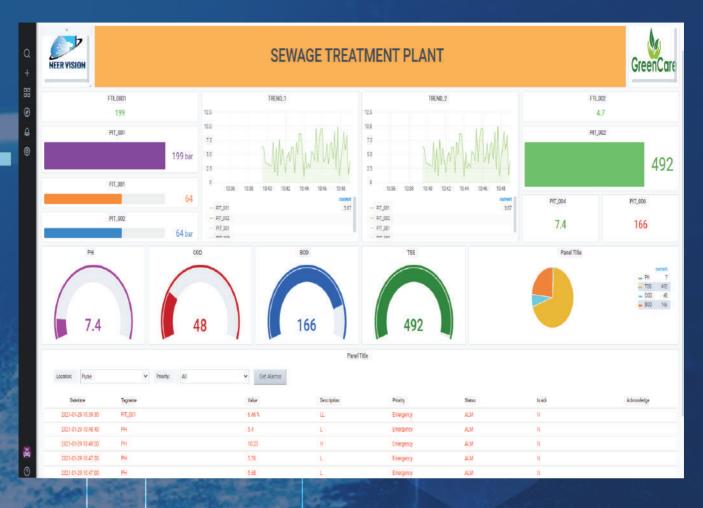

ting risks, proactively fixing defects and improving efficiency.

# IoT Solution: Cloud-enabled Monitoring for Water and Wastewater Management

Equipment that integrates the monitoring, control, data analysis, real-time video, mass data records, database exchange mechanism and cloud technology-based system, allows water conservation experts to easily construct various modes of control and management analysis.

From the water source to sewage treatment, reclaimed water and drinking water, Greencare provides system devices, intelligent terminals, redundancy controllers, various communication devices and cloud monitoring software



### IOT:

- Predictive maintenance methodologies
- Pump station management solution
- Sewage / reclaimed water treatment solution



# **Neer Vision Dashboard**







# **Get in Touch**

Green Care Engineering India Private Limited
No. 3, Maniam Mango Grove, 10th Cross Street,
Wood Creek County, Nandambakkam, Chennai 600016

**\( +91 9944527996**