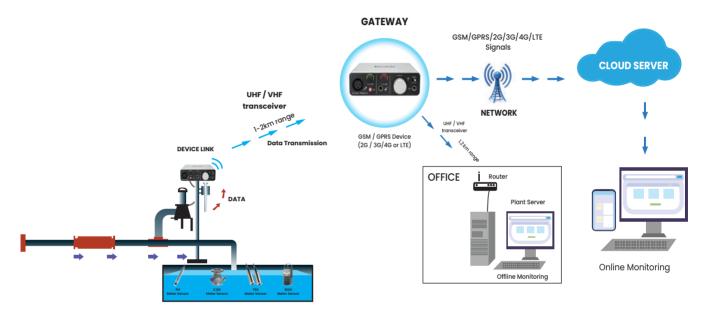

# IoT Solution: Cloud-enabled Monitoring for Water and Wastewater Management

Equipment that integrates the monitoring, control, data analysis, real-time video, mass data records, database exchange mechanism and cloud technology-based system, allows water conservation experts to easily construct various modes of control and management analysis.

From the water source to sewage treatment, reclaimed water and drinking water, Greencare provides system devices, intelligent terminals, redundancy controllers, various communication devices and cloud monitoring software

### IOT:

- Predictive maintenance methodologies
- Pump station management solution
- Sewage / reclaimed water treatment solution